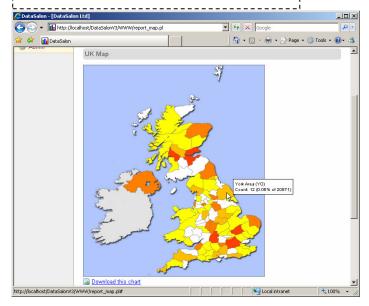

## **WORLD MAP**

Density of contacts highlighted by country.

Country names and counts appear as the user moves the mouse over the map.

A detailed continent map of Europe is also available.

**UK MAP -** Contacts by postcode region. A Greater London detail map is also available.