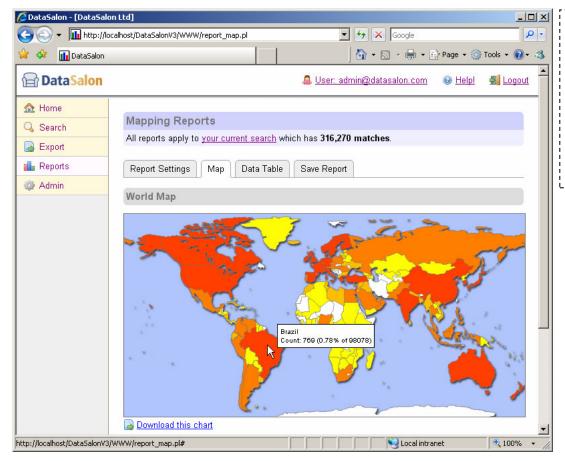

## **WORLD MAP**

Density of contacts highlighted by country.

Country names and counts appear as the user moves the mouse over the map.

A detailed continent map of Europe is also available.

**UK MAP -** Contacts by postcode region. A Greater London detail map is also available.