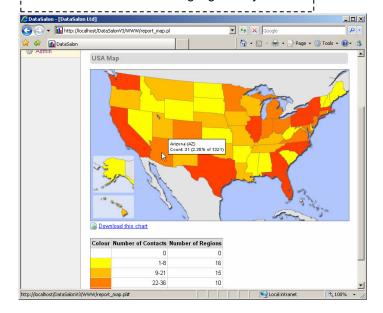

## DataSalon Version 3 Preview: Mapping Reports

The new DataSalon V3 system includes integrated mapping reports, enabling you to visualise your contacts by country, state and postcode region. This entirely new mapping system has been fully designed and developed 'in house' and is only available via DataSalon. For further details or a demonstration please email us: info@datasalon.com



## **WORLD MAP**

Density of contacts highlighted by country.

Country names and counts appear as the user moves the mouse over the map.

A detailed continent map of Europe is also available.

**UK MAP -** Contacts by postcode region. A Greater London detail map is also available.



**US MAP** – Contacts are highlighted by state.